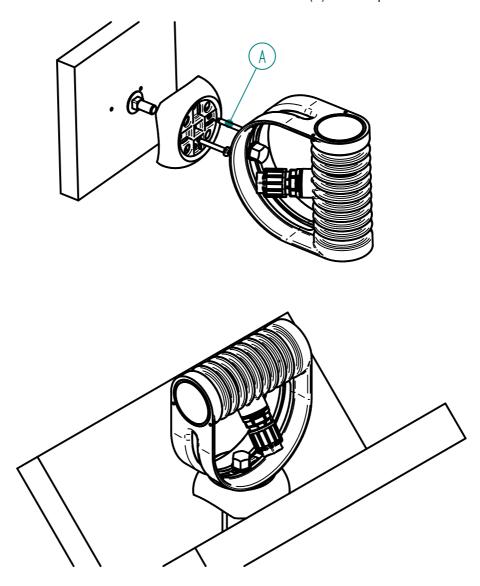

## SPEKTOR\_Mounting\_Adaptor (accessory)

on flat walls or corners with 2 crews ST4.8 (A) 50mm apart:

or with metal straps on poles with diameter 102mm, 114mm or larger: