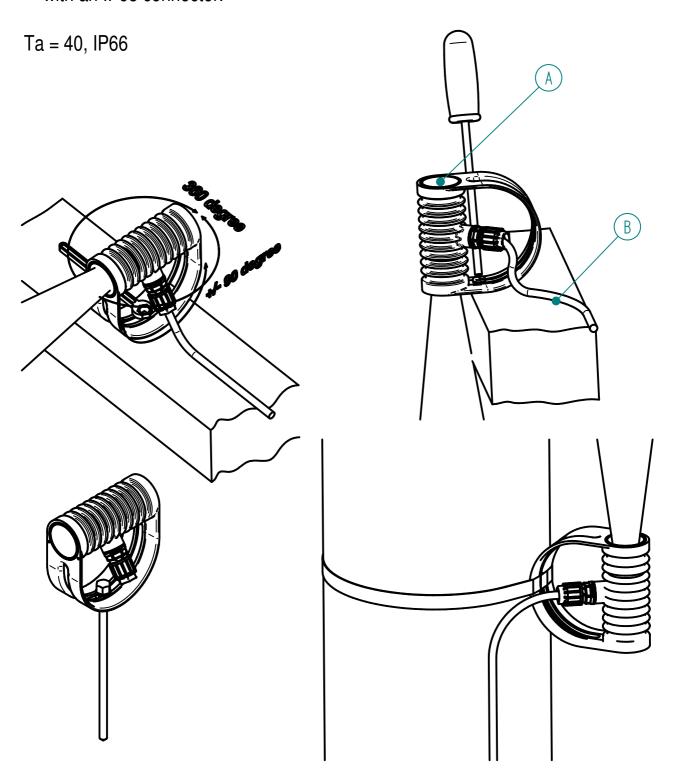

## Installation instruction EQUUS\_39-49 with cable

- 0. The installation should be carried out by qualified personnel only.
- 1. Ensure Voltage and Frequency match values shown through rear window(A).
- 2. Mount EQUUS either by stainless steel screw (M10, ST9.5), strap, ground spike or with SPEKTOR\_Mounting\_Adaptor (accessory, see rear page).
- 3. Disconnect mains power before terminating wires of cable (B): brown=phase, blue = neutral, yellow/green = earth. Seal electrical connection as needed, ideally with an IP68 connector.