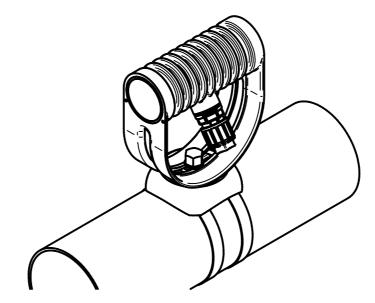

## SPEKTOR\_Mounting\_Adaptor (accessory)

on flat walls or corners with 2 crews ST4.8 (A) 50mm apart:

or with metal straps on poles with diameter 102mm, 114mm or larger: